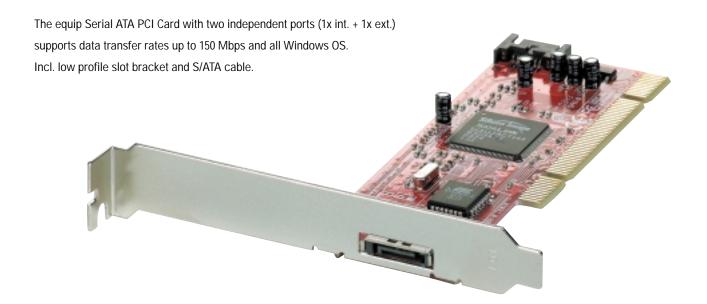

## Serial ATA PCI Card 1 + 1

## **Specifications**

- Compliant with PCI specification rev. 2.2
- Compliant with Serial ATA rev. 1.0
- Supports data transfer rates up to 150 Mbps
- Dual independent Serial ATA channels
- 1x external port and 1x internal port
- Supports Spreed Spectrum in receiver
- Independent 256-byte FIFOs (32 bit \*64 deep) per Serial ATA channel for host reads and writes
- Integrated PCI DMA engines
- 32 bit, 33/66 MHz fully compliant PCI host interface
- Completely with drivers for WIN 98, WIN 98 SE, WIN ME,
  WIN NT 4.0, WIN 2000 and WIN XP
- Suits both standard and low profile slot brackets
- Dimensions (packing box): 220 x 156 x 45mm
- Overall weight: 0.198kg