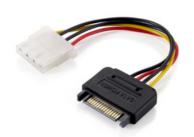

## vww.equip-info.net

**SATA Internal Power Cable** 

112058

The equip® SATA Power Supply Cable connects any Serial ATA drives with standard internal power connector. Simply plug the cable to power the SATA-interfaced devices.

## **I** Specification

| Connector A | 4 Pin, Molex Style Female x 1 |
|-------------|-------------------------------|
| Connector B | 15 Pin, SATA Power Male x 1   |
| Length      | 15 CM                         |