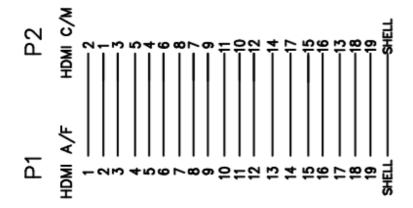

### **Specification**

| Connectors                 | 1 x HDMI A Type Female<br>1 x HDMI C Type Male |
|----------------------------|------------------------------------------------|
|                            | Color: Black                                   |
|                            | Material: Plastic                              |
| <b>Physical Properties</b> | Dimension (L x D x H):                         |
|                            | 35 x 21 x 12mm                                 |
|                            | Weight: 10g                                    |
| DSLR Camcorder             | HDTV                                           |
|                            |                                                |

#### **I Key Features**

- HDMI A Type Female to C Type Male
- Provide Bridge Connection between HDMI

  Devices
- Gold-plated Connectors