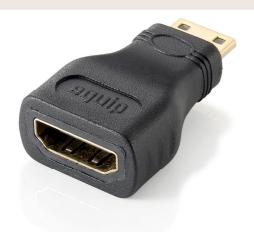

## MINI HDMI ADAPTER

118904

The equip® Mini HDMI Adapter perfect choice for you to bridge your mobile gadgets such as tablet PC, smartphone, DVR to an HDMI-interfaced monitor or projector.

### **Specification**

| Connectors                 | 1 x HDMI A Type Female<br>1 x HDMI C Type Male |
|----------------------------|------------------------------------------------|
|                            | Color: Black                                   |
|                            | Material: Plastic                              |
| <b>Physical Properties</b> | Dimension (L x D x H):                         |
|                            | 35 x 21 x 12mm                                 |
|                            | Weight: 10g                                    |
| DSLR Camcorder             | HDTV                                           |
|                            |                                                |

#### **I Key Features**

- HDMI A Type Female to C Type Male
- Provide Bridge Connection between HDMI

  Devices
- Gold-plated Connectors