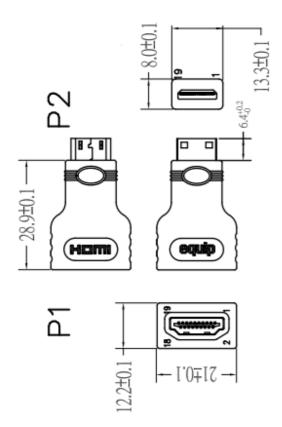

### **Specification**

| Connectors                 | 1 x HDMI A Type Female<br>1 x HDMI C Type Male |
|----------------------------|------------------------------------------------|
|                            | Color: Black                                   |
|                            | Material: Plastic                              |
| <b>Physical Properties</b> | Dimension (L x D x H):                         |
|                            | 35 x 21 x 12mm                                 |
|                            | Weight: 10g                                    |
| DSLR Camcorder             | HDTV                                           |
|                            |                                                |

#### **I Key Features**

- HDMI A Type Female to C Type Male
- Provide Bridge Connection between HDMI

  Devices
- Gold-plated Connectors