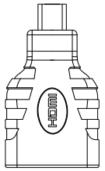

### MICRO HDMI ADAPTER

118905

The equip® Micro HDMI Adapter perfect choice for you to bridge your mobile gadgets such as tablet PC, smartphone, and DVR to an HDMI-interfaced monitor or projector.

#### **I Key Features**

- HDMI A Type Female to D Type Male
- Provide Bridge Connection between HDMI
  Devices
- Compliant with High Speed HDMI Standard
- Gold-plated Connectors