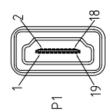

#### **I** Specification

| Connectors  1 x HDMI A Type Female 1 x HDMI D Type Male  Color: Black Material: PVC Dimension (L x D x H): 37 x 19 x 10mm Weight: 8g |                     |                                                      |  |
|--------------------------------------------------------------------------------------------------------------------------------------|---------------------|------------------------------------------------------|--|
| Physical Properties  Material: PVC  Dimension (L x D x H):  37 x 19 x  10mm                                                          | Connectors          | 71                                                   |  |
|                                                                                                                                      | Physical Properties | Material: PVC Dimension (L x D x H):  37 x 19 x 10mm |  |