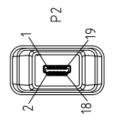

#### **I** Specification

| Connectors  1 x HDMI A Type Female 1 x HDMI D Type Male  Color: Black Material: PVC Dimension (L x D x H): 37 x 19 x 10mm Weight: 8g |                     |                                                      |  |
|--------------------------------------------------------------------------------------------------------------------------------------|---------------------|------------------------------------------------------|--|
| Physical Properties  Material: PVC  Dimension (L x D x H):  37 x 19 x  10mm                                                          | Connectors          | 71                                                   |  |
|                                                                                                                                      | Physical Properties | Material: PVC Dimension (L x D x H):  37 x 19 x 10mm |  |