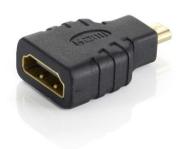

### MICRO HDMI ADAPTER

118905

The equip® Micro HDMI Adapter perfect choice for you to bridge your mobile gadgets such as tablet PC, smartphone, and DVR to an HDMI-interfaced monitor or projector.

#### **I** Specification

| Connectors  1 x HDMI A Type Female 1 x HDMI D Type Male  Color: Black Material: PVC Dimension (L x D x H): 37 x 19 x 10mm Weight: 8g |                     |                                                      |  |
|--------------------------------------------------------------------------------------------------------------------------------------|---------------------|------------------------------------------------------|--|
| Physical Properties  Material: PVC  Dimension (L x D x H):  37 x 19 x  10mm                                                          | Connectors          | 71                                                   |  |
|                                                                                                                                      | Physical Properties | Material: PVC Dimension (L x D x H):  37 x 19 x 10mm |  |

#### **I Key Features**

- HDMI A Type Female to D Type Male
- Provide Bridge Connection between HDMI
  Devices
- Compliant with High Speed HDMI Standard
- Gold-plated Connectors