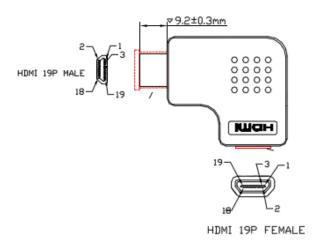

#### **I** Specification

| Connectors          | 1 x HDMI A Type Female<br>1 x HDMI A Type Male                                 |
|---------------------|--------------------------------------------------------------------------------|
| Physical Properties | Color: Black Material: PVC Dimension (L x D x H): 46 x 34 x 10mm Weight: 18.5g |