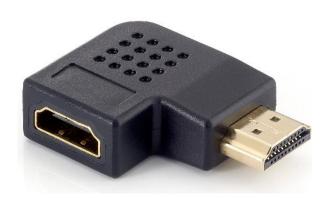

# HDMI ADAPTER 90° FLAT ANGLED,M/F

118910

The equip® HDMI Adapter is a perfect choice for you to bridge your mobile gadgets such as tablet PC, and smartphone to an HDMI-interfaced monitor or projector.

#### **I Key Features**

- HDMI Type A Male to Type A Female
- Gold-plated connectors for high performance transmission
- 90 degrees flat angled
- Suitable for corner or tight spaces HDMI connection/extension
- Comes with dust cover to keep the connectors clean and sharp