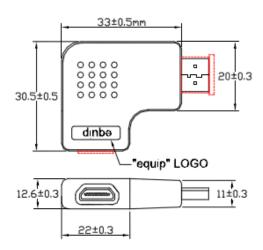

#### **I** Specification

| Connectors          | 1 x HDMI A Type Female<br>1 x HDMI A Type Male                                 |
|---------------------|--------------------------------------------------------------------------------|
| Physical Properties | Color: Black Material: PVC Dimension (L x D x H): 46 x 34 x 10mm Weight: 18.5g |