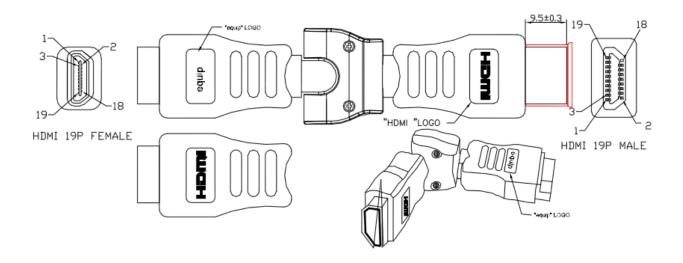

#### **I** Specification

| Connectors          | 1 x HDMI A Type Female<br>1 x HDMI A Type Male                               |
|---------------------|------------------------------------------------------------------------------|
| Physical Properties | Color: Black Material: PVC Dimension (L x D x H): 97 x 20 x 11mm Weight: 14g |

## **I Key Features**

- HDMI Type A Male to Type A Female
- Gold-plated connectors for high performance transmission
- 45 degrees foldable and swivel
- Suitable for tight spaces HDMI connection/extension
- Comes with dust cover to keep the connectors clean and sharp