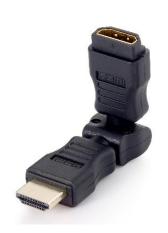

## HDMI ADAPTER SWIVEL, M/F

118912

The equip® HDMI Adapter swivel, gives you the flexibility without risking bending your HDMI cable excessively, and also right angle enable you to correctly orient your cable providing less strain on the connector.

## **I Key Features**

- HDMI Type A Male to Type A Female
- Gold-plated connectors for high performance transmission
- 45 degrees foldable and swivel
- Suitable for tight spaces HDMI connection/extension
- Comes with dust cover to keep the connectors clean and sharp