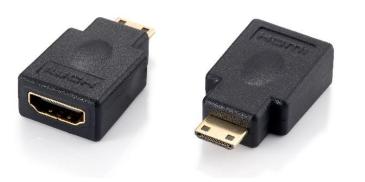

# **MINI HDMI ADAPTER**

118914

The equip® Mini HDMI Adapter is a perfect choice for you to bridge your mobile gadgets such as tablet PC, smartphone, and DVR to an HDMI-interfaced monitor or projector.

#### **Specification**

| Connectors          | 1 x HDMI A Type Female<br>1 x HDMI C Type Male                                            |
|---------------------|-------------------------------------------------------------------------------------------|
| Physical Properties | Color: Black<br>Material: PVC<br>Dimension (L x D x H) :<br>42 x 21 x 14mm<br>Weight: 13g |