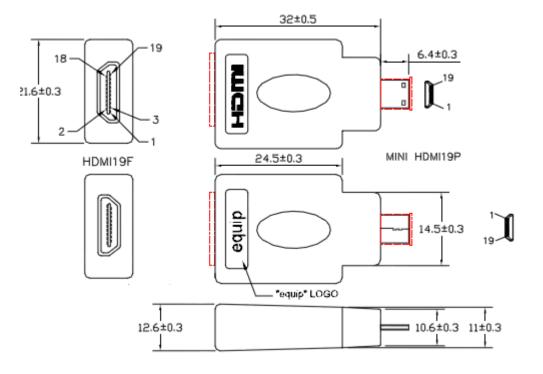

#### **Specification**

| Connectors          | 1 x HDMI A Type Female<br>1 x HDMI C Type Male                                            |
|---------------------|-------------------------------------------------------------------------------------------|
| Physical Properties | Color: Black<br>Material: PVC<br>Dimension (L x D x H) :<br>42 x 21 x 14mm<br>Weight: 13g |