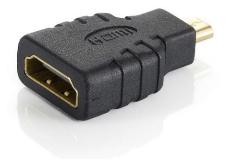

# MICRO HDMI ADAPTER M/F

118915

The equip® Micro HDMI Adapter perfect choice for you to bridge your mobile gadgets such as tablet PC, smartphone, and DVR to an HDMI-interfaced monitor or projector.

#### **Key Features**

- HDMI Type D Male to Type A Female
- Gold-plated connectors for high performance transmission
- Provide bridge connection between HDMI devices
- Comes with dust cover to keep the connectors clean and sharp