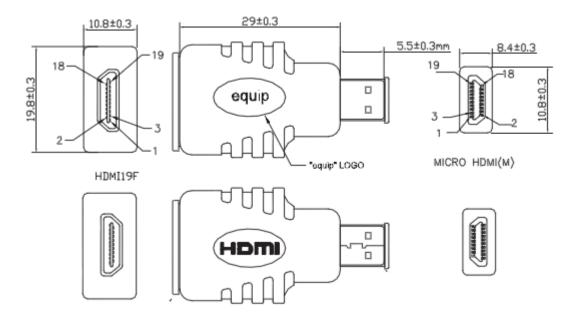

#### **Specification**

| Connectors          | 1 x HDMI A Type Female<br>1 x HDMI D Type Male                                           |
|---------------------|------------------------------------------------------------------------------------------|
| Physical Properties | Color: Black<br>Material: PVC<br>Dimension (L x D x H) :<br>37 x 19 x 10mm<br>Weight: 8g |