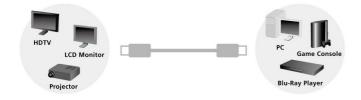

## **I Application Diagram**

# HIGHSPEED HDMI CABLE

119202 | 119203 | 119205

The equip® HighSpeed HDMI cable transmits uncompressed digital streams such as Dolby TrueHD from devices like Blu-Ray player, Set-Top-Box or game console to displays such as HDTV, LCD monitor or projector. This cable brings you the luxury enjoyments of a High-Definition experience.