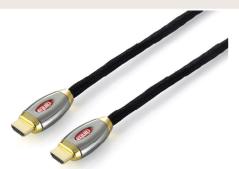

# HIGHSPEED HDMI CABLE

119202 | 119203 | 119205

The equip® HighSpeed HDMI cable transmits uncompressed digital streams such as Dolby TrueHD from devices like Blu-Ray player, Set-Top-Box or game console to displays such as HDTV, LCD monitor or projector. This cable brings you the luxury enjoyments of a High-Definition experience.

#### **Key Features**

- Fully Compatible with High Speed HDMI Specification
- Supports 1080p Full HD Resolution
- Fully Compatible with High Speed HDMI Specification
- Gold-Plated Connectors with Metal Shell for Maximum Reliability and Signal Strength
- Extra Flexibility and Protection with Nylon Braided Jacket