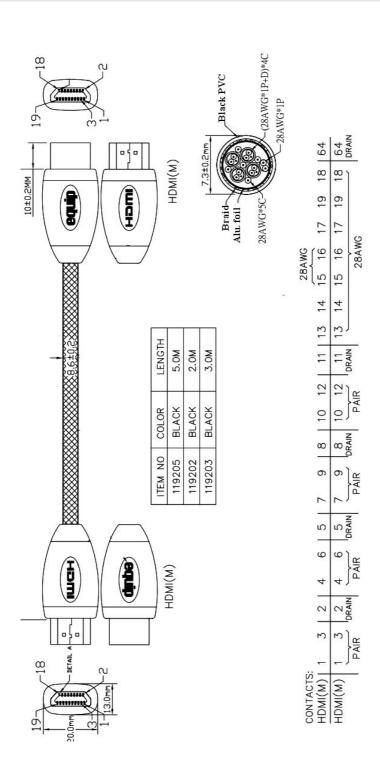

#### **Specification**

| Connectors   | 2 x HDMI Type A Male |          |
|--------------|----------------------|----------|
| Gauge        | 28AWG                |          |
| Cable Length | 119222<br>119223     | 2m<br>3m |
|              | 119225               | 5m       |
| Packing      | Blister              |          |

#### **I Ordering Information**

| PN     | EAN           | Package Size     | Weight |
|--------|---------------|------------------|--------|
| 119202 | 4015867149423 | 197 x 154 x 63mm | 172g   |
| 119203 | 4015867149430 | 197 x 154 x 63mm | 230g   |
| 119205 | 4015867158937 | 197 x 154 x 86mm | 318g   |