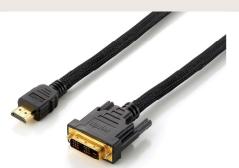

# HDMI TO DVI ADAPTER CABLE

The equip® HDMI to DVI Adapter Cable is constructed with the highest-quality materials available to give users the clearest digital video signal, transmitting uncompressed digital video streams from devices like Blu-Ray player, Set-Top-Box or game console to displays such as HDTV, LCD monitor or projector.

#### **Specification**

| Connectors   | 1 x HDMI Type A Male<br>1 x DVI (18+1) Male |                |  |
|--------------|---------------------------------------------|----------------|--|
| Gauge        | 28AWG                                       |                |  |
| Cable Length | 119222<br>119223<br>119225                  | 2m<br>3m<br>5m |  |
| Packing      | Blister                                     | 0              |  |