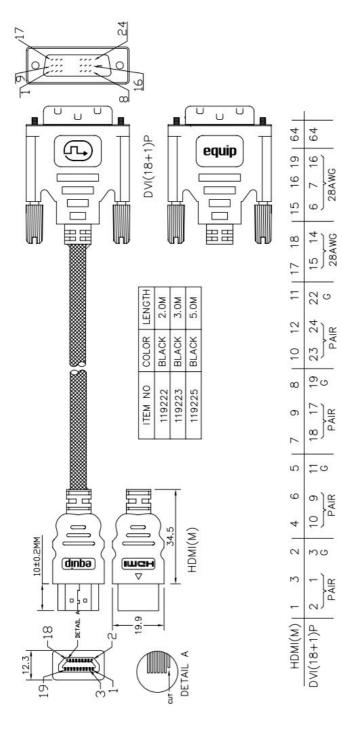

#### **Specification**

| Connectors   | 1 x HDMI Type A Male<br>1 x DVI (18+1) Male |                |  |
|--------------|---------------------------------------------|----------------|--|
| Gauge        | 28AWG                                       |                |  |
| Cable Length | 119222<br>119223<br>119225                  | 2m<br>3m<br>5m |  |
| Packing      | Blister                                     | 0              |  |

## **Ordering Information**

| PN     | EAN           | Package Size     | Weight |
|--------|---------------|------------------|--------|
| 119222 | 4015867149393 | 197 x 154 x 63mm | 185g   |
| 119223 | 4015867149409 | 197 x 154 x 63mm | 220g   |
| 119225 | 4015867158920 | 197 x 154 x 86mm | 318g   |