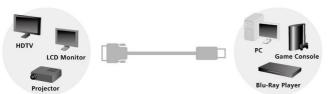

# **Application Diagram**

# HDMI TO DVI ADAPTER CABLE

The equip® HDMI to DVI Adapter Cable is constructed with the highest-quality materials available to give users the clearest digital video signal, transmitting uncompressed digital video streams from devices like Blu-Ray player, Set-Top-Box or game console to displays such as HDTV, LCD monitor or projector.