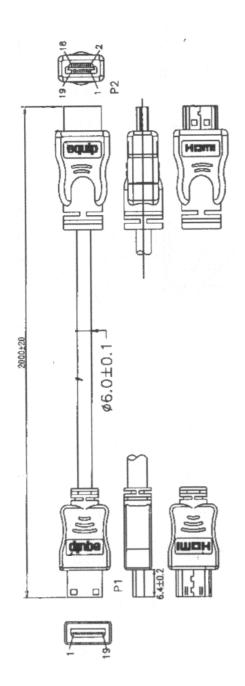

#### **Specification**

| Connectors    | 1 x HDMI A Type Male<br>1 x HDMI C Type Male |             |  |
|---------------|----------------------------------------------|-------------|--|
| Gauge         | 30AWG                                        |             |  |
| Cable Length  | 119306 - 1m                                  | 119307 - 2M |  |
| Transfer Rate | Up to 10.2 Gbps (340MHz)                     |             |  |
| Packing       | Zip bag                                      |             |  |