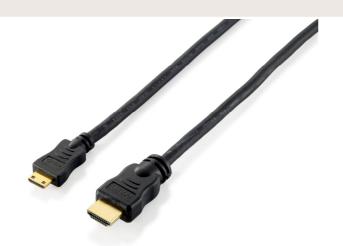

# HIGH SPEED HDMI CABLE WITH ETHERNET

119306 / 119307

The equip® High Speed HDMI Cable with Ethernet is the perfect choice for you to connect your mobile gadgets such as tablet PC, smartphone, DVR to an HDMI-interfaced monitor or projector.

#### **Specification**

| Connectors    | 1 x HDMI A Type Male<br>1 x HDMI C Type Male |             |  |
|---------------|----------------------------------------------|-------------|--|
| Gauge         | 30AWG                                        |             |  |
| Cable Length  | 119306 - 1m                                  | 119307 - 2M |  |
| Transfer Rate | Up to 10.2 Gbps (340MHz)                     |             |  |
| Packing       | Zip bag                                      |             |  |