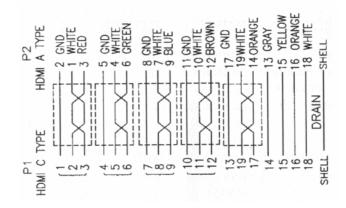

#### **Specification**

| Connectors    | 1 x HDMI A Type Male<br>1 x HDMI C Type Male |             |  |
|---------------|----------------------------------------------|-------------|--|
| Gauge         | 30AWG                                        |             |  |
| Cable Length  | 119306 - 1m                                  | 119307 - 2M |  |
| Transfer Rate | Up to 10.2 Gbps (340MHz)                     |             |  |
| Packing       | Zip bag                                      |             |  |