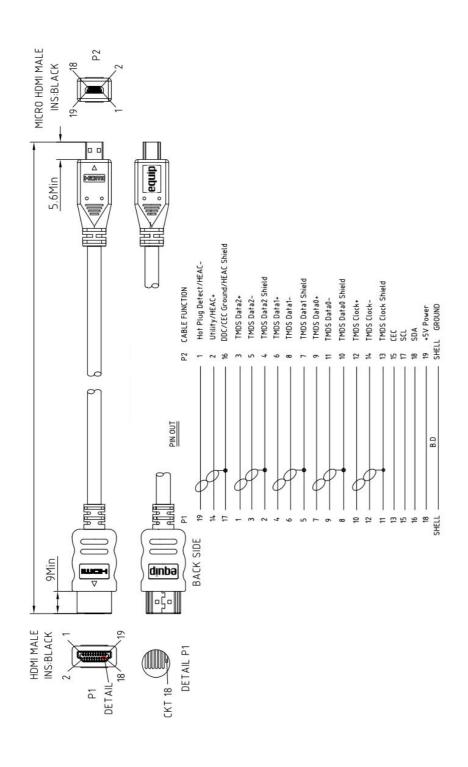

#### **Specification**

| Connectors    | 1 x HDMI Type A Male<br>1 x HDMI Type D Male |  |
|---------------|----------------------------------------------|--|
| Cable Length  | 119309 1m<br>119308 2m                       |  |
| Transfer Rate | Up to 10.2 Gbps (340MHz)                     |  |
| Packing       | Zip bag                                      |  |

# **I Key Features**

- Supports Ethernet channel
- 3D over HDMI and Audio Return Channel
- Supports HDCP
- Dolby TrueHD and DTS-HD Master Audio Compatible
- Resolution up to 1080p for HDTV, UXGA for Computer, and 4k x 2k for Digital Theater