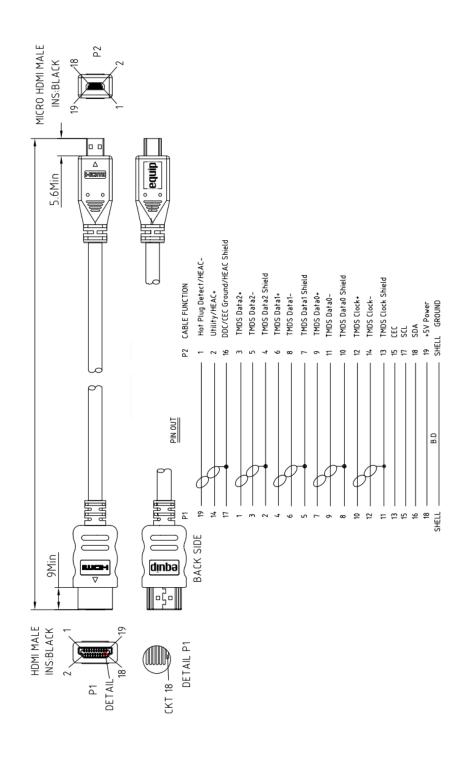

#### **Specification**

| Connectors    | 1 x HDMI Type A Male<br>1 x HDMI Type D Male |  |  |
|---------------|----------------------------------------------|--|--|
| Cable Length  | 119309 1m<br>119308 2m                       |  |  |
| Transfer Rate | Up to 10.2 Gbps (340MHz)                     |  |  |
| Packing       | Zip bag                                      |  |  |

### **I Key Features**

- Supports Ethernet channel
- 3D over HDMI and Audio Return Channel
- Supports HDCP
- Dolby TrueHD and DTS-HD Master Audio Compatible
- Resolution up to 1080p for HDTV, UXGA for Computer, and 4k x 2k for Digital Theater