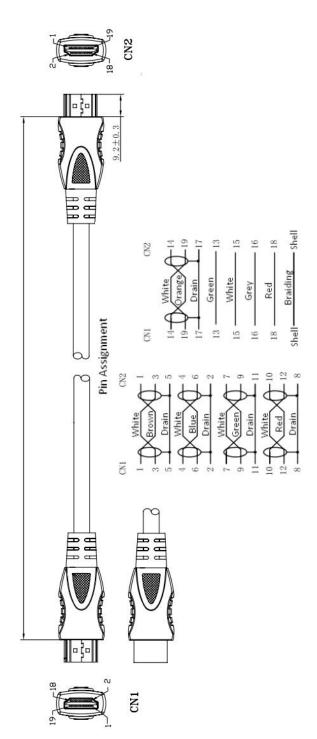

#### **Specification**

| Connectors    | 2 x HDMI Type A Male    |  |  |
|---------------|-------------------------|--|--|
| Gauge         | 24AWG                   |  |  |
| Conductor     | CU                      |  |  |
|               | 119345: 5m              |  |  |
| Cable Length  | 119348: 7.5m            |  |  |
|               | 119349: 10.0m           |  |  |
| Transfer Rate | Up to 10.2Gbps (340Mhz) |  |  |