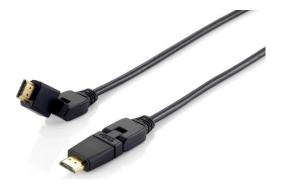

# HIGH SPEED HDMI 1.4 CABLE WITH ETHERNET 119361, 119362,119363, 119365

The equip® High Speed HDMI Cable with Ethernet not only brings superior audio and video experience but also provides bi-directional data streams. Connecting your HDMI equipments and HDMI-interfaced displays via this cable, you can enjoy the high quality online videos with ease. Also, the latest HDMI standard supports 3D over HDMI, and that means this cable can bring you 3D graphic vividly.

- Swivel plugs with 90 degrees horizontal and
   45 degrees vertical
- Full HD video streams with 3D support
- Supports Audio Return Channel with Ethernet
- Gold-plated connectors and contacts for high performance transmission