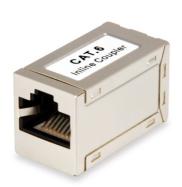

# www.equip-info.net

Cat.6 Shielded
Modular Inline
Coupler

121179

The equip® Inline Coupler features two RJ45 jacks, designed to bridge two RJ45 cables together. The connector is fully shielded and with gold flash contact to guarantee an error-free Cat.6 cabling system.