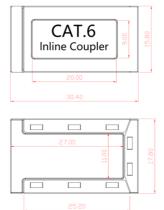

### I Drawing:

## **I** Specification

| Category    | Cat.6              |
|-------------|--------------------|
| Material    | Plated ABS Plastic |
| Shielding   | Shielded           |
| Gold Plated | Yes                |
| Dimension   | 30.4x15.8x17.8mm   |
|             |                    |