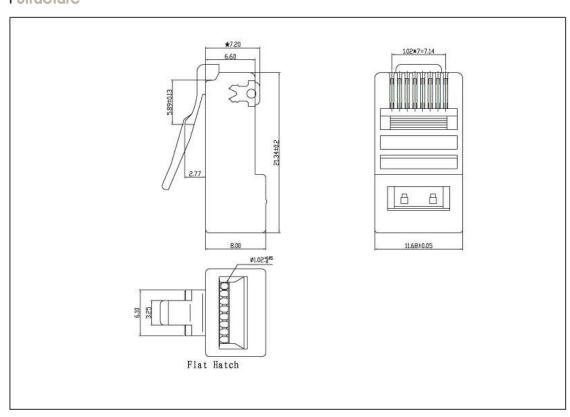

## **RJ-12 Modular Plug**

121131

The equip® Modular Plug is made of high-quality materials and a sturdy component for the flat cable deployment.

## I Key Feature

- For Telephone and modem flat cable
- Selling unit 100pcs/bag

- Unshielded
- 6P6C

**RJ-45 Modular Plug** 

121151

The equip® Modular Plug is made of high-quality materials and a sturdy component for the flat cable deployment.