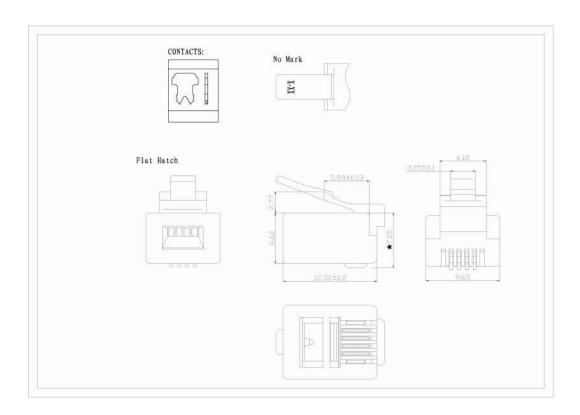

## **RJ-12 Modular Plug**

121131

The equip® Modular Plug is made of high-quality materials and a sturdy component for the flat cable deployment.

## I Key Feature

- For Telephone and modem flat cable
- Selling unit 100pcs/bag

- Unshielded
- 6P6C

**RJ-45 Modular Plug** 

121151

The equip® Modular Plug is made of high-quality materials and a sturdy component for the flat cable deployment.