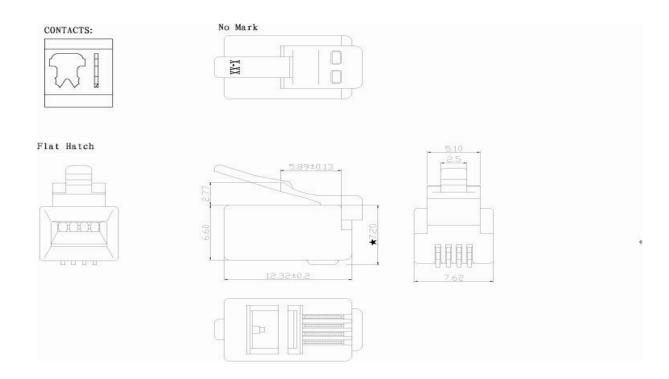

# **RJ-12 Modular Plug**

121121

The equip® Modular Plug is made of high-quality materials and a sturdy component for the flat cable deployment.

### I Key Feature

- For Telephone and modem flat cable
- Selling unit 100pcs/bag

- Unshielded
- 6P4C