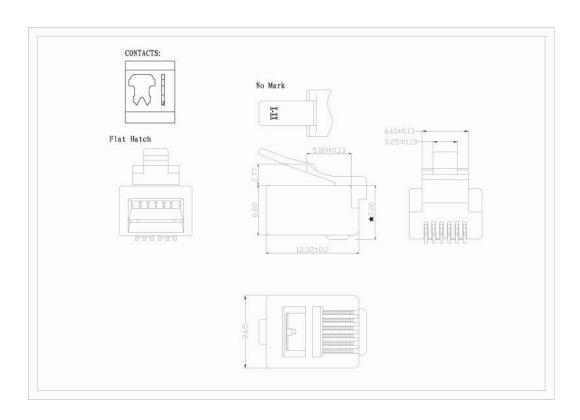

# **RJ-12 Modular Plug**

121121

The equip® Modular Plug is made of high-quality materials and a sturdy component for the flat cable deployment.

### I Key Feature

- For Telephone and modem flat cable
- Selling unit 100pcs/bag

- Unshielded
- 6P4C