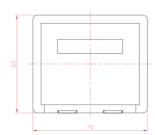

## **I** Specification

| Standard  | Support Standard Keystone Jack |
|-----------|--------------------------------|
| Material  | ABS Plastic                    |
| Shielding | Un-Shielded                    |
| Color     | White (RAL 9010)               |
| Dimension | 60x70x26.4mm                   |
|           |                                |

## I Drawing:

**I Package Contents** 

- 2-Port Keystone Jack Surface Mount Box