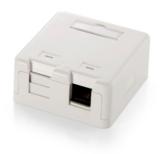

# www.equip-info.net

2-Port Keystone Jack Surface Mount Box

### 125124

The equip<sup>®</sup> Surface Mounted Keystone Box fitting 2 Keystone Jacks supports two Ethernet connection. You can install the Keystone box with Cat.5e, Cat.6, or Cat.6A keystone jacks. This product is packed with one piece of adhesive tape which allows you to install the mounted box easily, no tools needed.

## I Drawing:

**I Package Contents** 

- 2-Port Keystone Jack Surface Mount Box