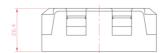

## **I** Specification

| Standard  | Support Standard Keystone Jack |
|-----------|--------------------------------|
| Material  | ABS Plastic                    |
| Shielding | Un-Shielded                    |
| Color     | White (RAL 9010)               |
| Dimension | 60x70x26.4mm                   |
|           |                                |

## I Drawing:

**I Package Contents** 

- 2-Port Keystone Jack Surface Mount Box