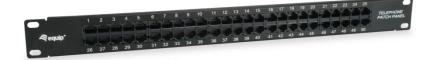

# 50 ports Cat.3 RJ45 ISDN Patch Panel

125297/125299

The equip® ISDN Patch Panel is a 19" 1U telephone distribution unit integrating cable management system for better routing and strain relief requirements, suitable for both LSA and 110 standards. Moreover, each port is marked with port number for recognition.

#### **I** Specification

| Category  | Cat.3      |
|-----------|------------|
| Ports     | 50         |
| Shielding | Unshielded |
| Size      | 19", 1U    |

## **I Key Features**

- Dual IDC (LSA and 110) Compatible
- 50 x Un-Shielded RJ45 ports