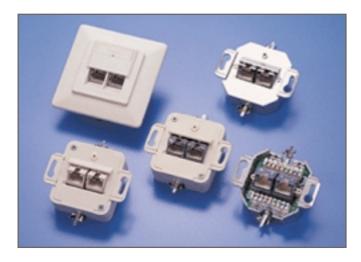

## CAT.6 Flush Mounted Plate & Surface Mounted Box

Our CAT.6 flush mounted plate and surface mounted wall box are used for high speed LAN's transmission rates up to 250Mbps, these jacks are developed with a proprietary printed circuit board technology which results in performance to meet TIA/EIA-568-B.2 specifications. Providing 2x full shielded, RJ45 jack on 45° angle for space saving plug insert and cable clamp for easy installation. Packing: 5 pcs./pack, 20 packs/carton

Flush mounted white RAL9003 ivory RAL1013

125762 125765

Surface mounted white RAL9003 125764 ivory RAL1013 125766