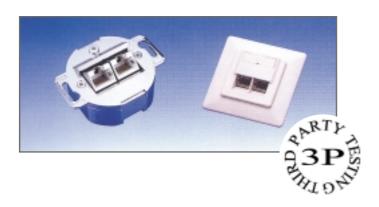

## CAT.6 Flush Mounted Plate & Surface Mounted Box

Our CAT.6 flush mounted plate and surface mounted wall box are used for high speed LAN's transmission rates up to 250Mbps, these jacks are developed with a proprietary printed circuit board technology which results in performance to meet TIA/EIA-568-B.2 specifications. Providing 2x full shielded, RJ45 jack on 45° angle for space saving plug insert and cable clamp for easy installation. Packing: 5 pcs./pack, 20 packs/carton

Flush mounted white RAL9003 ivory RAL1013

125762 125765

Surface mounted white RAL9003 125764 ivory RAL1013 125766