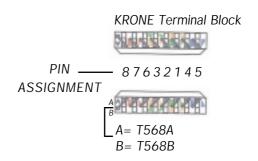

- 1. Full shielded or unshielded 45° angle RJ45 jack for plug inserted to save space and cable band radius
- 2. Krone terminal block combines 2 wiring print of T568 A & B to save one stock
- 3. Cable jacket directly insert into newly design cable clamp to crimp foil & braid shielded for good contact with ground and easy installition