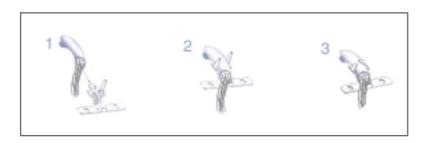

- 1. Full shielded or unshielded 45° angle RJ45 jack for plug inserted to save space and cable band radius
- 2. Krone terminal block combines 2 wiring print of T568 A & B to save one stock
- 3. Cable jacket directly insert into newly design cable clamp to crimp foil & braid shielded for good contact with ground and easy installition