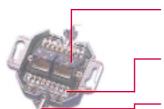

- 1. Full shielded or unshielded 45° angle RJ45 jack for plug inserted to save space and cable band radius
- 2. Krone terminal block combines 2 wiring print of T568 A & B to save one stock
- 3. Cable jacket directly insert into newly design cable clamp to crimp foil & braid shielded for good contact with ground and easy installition