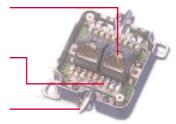

- 1. Full shielded or unshielded 45° angle RJ45 jack for plug inserted to save space and cable band radius
- 2. Krone terminal block combines 2 wiring print of T568 A & B to save one stock
- 3. Cable jacket directly insert into newly design cable clamp to crimp foil & braid shielded for good contact with ground and easy installition