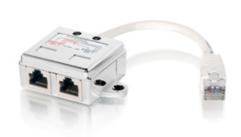

# 2-Ports Premium Cat.5e RJ45 Splitter

127603

The equip® RJ45 Splitter is a passive component to split on RJ45 port into two, an easy and economical way to utilize existing network system with two RJ45 devices.