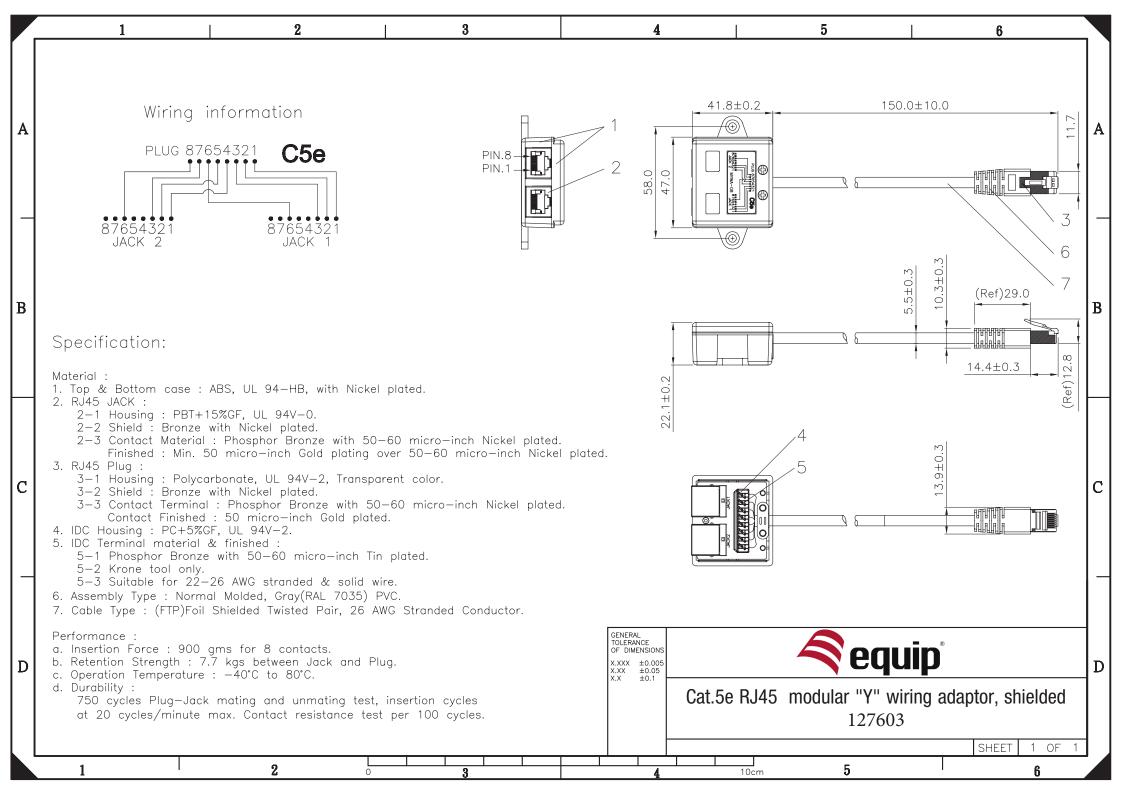

### **I** Specification

| Category                             | Cat.5e             |  |
|--------------------------------------|--------------------|--|
| Material                             | Plated ABS Plastic |  |
| Shielding                            | Shielded           |  |
| Gold Plated                          | Yes                |  |
| Dimension                            | 67.5x188.5x24mm    |  |
| **Product pairwise use is necessary. |                    |  |

#### I Drawing: