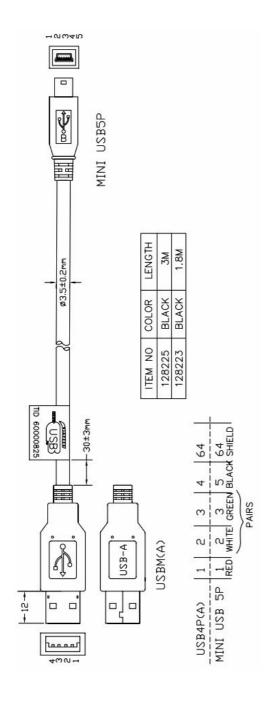

#### **Specification**

| Connectors   | 1 x USB Type A Male    |  |  |
|--------------|------------------------|--|--|
| Connectors   | 1 x USB Mini 5pin Male |  |  |
| Gauge        | 28AWG                  |  |  |
| Cable Length | 128223 1.8m            |  |  |
|              | 128225 3m              |  |  |
| Packing      | Blister                |  |  |