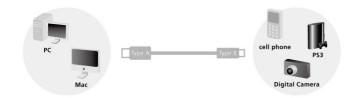

afast and error-free data transmissions for top performance. Simply Plug-and-Play to extend the distance between your computer and existing USB peripherals will achieve full High-Speed transfer rate of up to 480Mbps.

#### **Specification**

| Connectors   | 1 x USB Type A Male    |  |  |
|--------------|------------------------|--|--|
| Connectors   | 1 x USB Mini 5pin Male |  |  |
| Gauge        | 28AWG                  |  |  |
| Cable Length | 128223 1.8m            |  |  |
|              | 128225 3m              |  |  |
| Packing      | Blister                |  |  |

## Key Features

- USB 2.0 Compliant and Backwards Compatible with USB 1.1 Standard
- Double-Shielded Cable for Fast and Error-Free Signals
- Gold-Plated Connectors for Maximum Conductivity

#### **Application Diagram**



#### | Ordering Information

| PN     | EAN           | Package Size     | Weight |
|--------|---------------|------------------|--------|
| 128223 | 4015867156315 | 197 x 154 x 63mm | 108g   |
| 128225 | 4015867156339 | 197 x 154 x 63mm | 128g   |

#### **Package Contents**

- 1 x USB 2.0 Cable, A/M to Mini 5pin



### www.equip-info.net