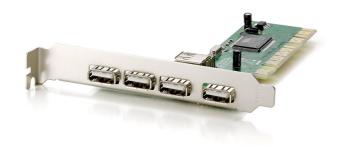

# www.equip-info.net

The equip® USB 2.0 PCI Card expands your PCI slot to additional 5 USB ports with data transfer rate up to 480Mbps, hot-swap capability, and over-current protection for each port.

#### **Specification**

| Connectors             | 4 x USB Type A Female (External) 1 x USB Type A Female (Internal) |
|------------------------|-------------------------------------------------------------------|
| Power                  | PCI Bus Power                                                     |
| Physical<br>Properties | Weight: 42g Dimensions (L x W x H)  122 x 118 x 18mm              |
| Operating System       | Win 98 / 2000 / XP / Vista / 7 Mac OS 10.2 / 10.3 / 10.4          |