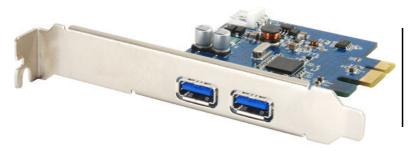

### **I** Specification

| Connectors          | 2 x USB Type A, Female   |
|---------------------|--------------------------|
|                     | 1 x SATA Power Connector |
| Physical Properties | Weight: 30g              |
|                     | PCB Dimension:           |
|                     |                          |

# 2-PORT USB 3.0 PCI EXPRESS CARD

Expansion I 128284

#### **Key Features**

- Compliant with USB 3.0 (5 Gbps), USB 2.0 (480 Mbps) and USB 1.1 (12 Mbps) Specification
- Supports USB legacy function
- Compliant with PCI Express Base Specification
- Supports external power socket in order to provide power for each USB 3.0 connector up to 900mA Max/port
- Supports WIN XP/Vista/7