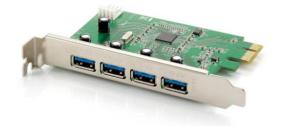

# 4-PORT USB 3.0 PCI EXPRESS CARD

128285

The equip® USB 3.0 PCIe Card offers four SuperSpeed USB ports, bringing data transfer rate up to 5Gbps, over 10 times higher than current USB 2.0 standard. The additional on-board power socket is to receive from ATX power for each USB 3.0 port up to 900mA Max/port