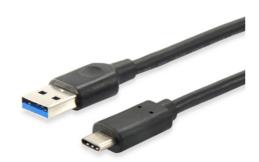

# vww.equip-info.net

**USB3.0 Type C to** Type A Cable

12834017 128343 128345

The equip USB-A to USB Type C Cable lets you charge your USB Type C device as well as sync your photos, music and data to your existing laptop. Experience up to 5G bps transfer rates, up to 10X faster than USB 2.0 (480Mbps).

# **I** Specification

| Connector.1    | Type C Male     |  |  |
|----------------|-----------------|--|--|
| Connector.2    | USB Type A Male |  |  |
| Cable length   | 0.25m/0.5m/1.0m |  |  |
| Cable Material | PVC             |  |  |
| Color          | Black           |  |  |
|                |                 |  |  |