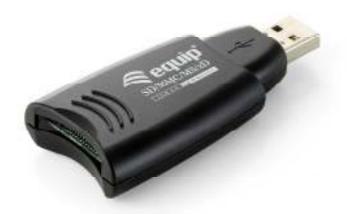

# 6-in-1 USB 2.0 Card Reader Universal I 128505

#### **Specification**

| Interface             | USB A-male type        |
|-----------------------|------------------------|
|                       | connector              |
| Memory card slot      | SD/MMC/MS/xD           |
| Data transfer speed   | Up to 480MByte/s       |
| Indicator             | One power-on indicator |
| File format supported | FAT16/FAT32/NTFS       |
| Operating temperature | 5°℃~70°℃               |
| Humidity              | -20°℃~60°ℂ             |
| Certification         | FCC Class B, CE        |
|                       |                        |

Supports: SD/SDHC/MMC/MS/MS Pro/xD

#### **Key Features**

- Accepts SD, MMC, MS (MS Pro) and xD memory cards to read or write
- Pocket-sized design
- Hot-Swap and Plug-and-Play capability, no driver and power adapter required
- Supports Windows, Mac and Linux systems