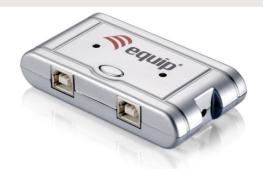

# USB 2.0 MATRIX SWITCH

The equip® USB 2.0 Matrix Switch allows you to share up to 3 devices between 2 PCs, enhancing the efficiency without cumbersome cabling or repetitive cable switch.

#### **Specification**

| Connectors       | 2 x USB Type B Female                 |
|------------------|---------------------------------------|
|                  | 3 x USB Type A Female                 |
| Power            | USB Bus-powered                       |
|                  | Color: Silver                         |
| Physical         | Plastic Housing                       |
| Properties       | Weight: 48g                           |
|                  | Dimensions (L x W x H) 83 x 42 x 17mm |
| Operating System | Win 98 / 2000 / XP / Vista / 7 /8     |

#### **Key Features**

- Push button switch
- LED Indicators for selected PC
- Sharing up to 3 USB devices between 2 PCs
- Plug-and-play, driver free.
- USB 2.0 data transfer rate up to 480Mbps