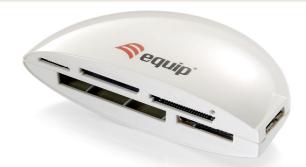

# USB 3.0 ALL-IN-ONE CARD READER

128553

The equip® USB 3.0 All-in-1 Card Reader is powerful tool with five memory card slots, offering the most comprehensive way to access your files on camera, mobile phone, or other gadgets. The exclusive "Icon Display" technology shows graphic icons of different media for easy recognition.

#### **Specification**

| Memoery Card Slot   | CF / MS / xD / micro SD / SD |
|---------------------|------------------------------|
| Max. Capacity       | CF: 64GB                     |
|                     | MS Pro Duo: 8GB              |
|                     | MMC plus: 4GB                |
|                     | SDHC: 16GB                   |
|                     | SDXC: 2TB                    |
|                     | Micro SDHC: 16GB             |
|                     | M2: 8GB                      |
| Physical Properties | Color: Black                 |
|                     | Plastic Housing              |
|                     | Weight: 47g                  |
|                     | Dimensions: 97.5 x 53 x 24mm |

# **Key Features**

- Compliant to USB 3.0 specification
- USB bus-powered
- Plug-and-play, hot-swappable
- LED indicator for data access
- Card icon display for easy recognition
- Compatible with CF I, CF II, Micro Driver, SD, SDHC, Mini SD, MMC, RS-MMC, MS, MS DUO, MS PRO DUO, MiniStick, Memory Stick