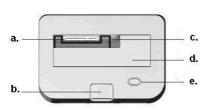

Top

a. SATA connector b. Press Button for HDD releasing c. For 2.5" HDD d. For 3.5" HDD e. Power / Access LED