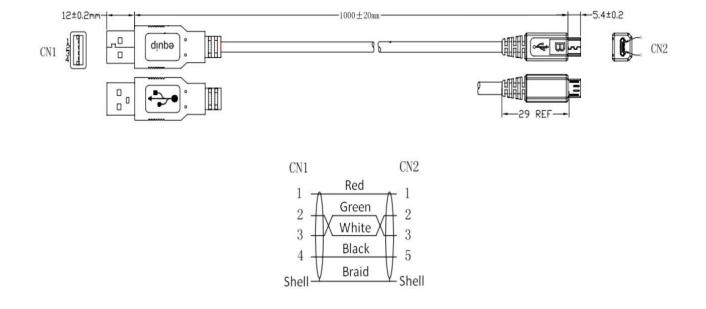

#### **I** Specification

| Interface                        | USB 2.0                    |
|----------------------------------|----------------------------|
| Connectors                       | 1 x USB Type A Male        |
|                                  | 1 x USB 2.0 Micro B        |
| Data Transfer Speed              | 480Mbps                    |
| Length                           | 128594: 1.0m               |
|                                  | 128523: 1.8m               |
| Power Charging and Data transfer | Android/Windows/BlackBerry |

#### I Key Features

- USB 2.0 Standard-A male to USB 2.0 Micro B
- Backward compatible with USB 1.1.
- Gold flash contacts with oxygen-free copper conductors
- Double shielded reduces EMI/RFI interference