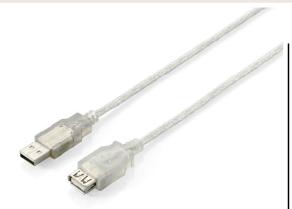

# USB 2.0 EXTENSION CABLE Type A Male to Female 128750 | 128751 | 128752

The equip® USB 2.0 Extension Cable is high-quality with double shielding to help deliver ultrafast and error-free data transmissions for top performance. Simply Plug-and-Play to extend the distance between your computer and existing USB peripherals will achieve full High-Speed transfer rate of up to 480Mbps.

### **Specification**

| Connectors   | 1 x USB Type A Male<br>1 x USB Type A Female |  |  |
|--------------|----------------------------------------------|--|--|
| Gauge        | 28AWG                                        |  |  |
| Color        | Transparent Silver                           |  |  |
| Cable Length | 128750 1.8m<br>128751 3.0m<br>128752 5.0m    |  |  |
| Packing      | Equip zip bag                                |  |  |