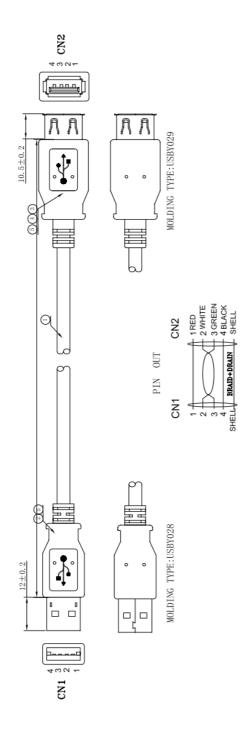

### **Specification**

| Connectors   | 1 x USB Type A Male<br>1 x USB Type A Female |  |  |
|--------------|----------------------------------------------|--|--|
| Gauge        | 28AWG                                        |  |  |
| Color        | Transparent Silver                           |  |  |
| Cable Length | 128750 1.8m<br>128751 3.0m<br>128752 5.0m    |  |  |
| Packing      | Equip zip bag                                |  |  |

### **Key Features**

- USB 2.0 Compliant and Backwards Compatible with USB 1.1 Standard
- Double-Shielded Cable for Fast and Error-Free Signals