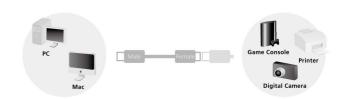

ns for top performance. Simply Plug-and-Play to extend the distance between your computer and existing USB peripherals will achieve full High-Speed transfer rate of up to 480Mbps.

### **Specification**

| Connectors   | 1 x USB Type A Male<br>1 x USB Type A Female |  |  |
|--------------|----------------------------------------------|--|--|
| Gauge        | 28AWG                                        |  |  |
| Color        | Transparent Silver                           |  |  |
| Cable Length | 128750 1.8m<br>128751 3.0m<br>128752 5.0m    |  |  |
| Packing      | Equip zip bag                                |  |  |

### **Key Features**

- USB 2.0 Compliant and Backwards Compatible with USB 1.1 Standard
- Double-Shielded Cable for Fast and Error-Free Signals

### **Application Diagram**



# **I Ordering Information**

| PN     | EAN           | Package Size     | Weight |
|--------|---------------|------------------|--------|
| 128750 | 4015867108093 | 275 x 175 x 15mm | 56g    |
| 128751 | 4015867108147 | 275 x 175 x 20mm | 82g    |
| 128752 | 4015867108185 | 275 x 175 x 20mm | 151g   |

### **Package Contents**

- 1 x USB 2.0 Cable, A/M to A/F



# www.equip-info.net