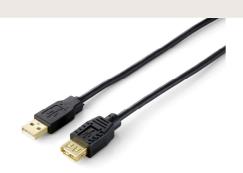

# USB 2.0 EXTENSION CABLE

The equip® USB 2.0 Extension Cable is high-quality with double shielding to help deliver ultrafast and error-free data transmissions for top performance. Simply Plug-and-Play to extend the distance between your computer and existing USB peripherals will achieve full High-Speed transfer rate of up to 480Mbps.

## **Specification**

| Connectors   | 1 x USB Type A Male<br>1 x USB Type A Female |            |  |
|--------------|----------------------------------------------|------------|--|
| Gauge        | 28AWG                                        |            |  |
| Cable Length |                                              | 1.8m<br>3m |  |
| Packing      | Blister                                      |            |  |