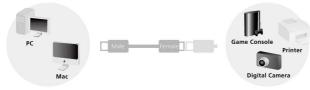

info.net



# USB 2.0 EXTENSION CABLE

The equip® USB 2.0 Extension Cable is high-quality with double shielding to help deliver ultrafast and error-free data transmissions for top performance. Simply Plug-and-Play to extend the distance between your computer and existing USB peripherals will achieve full High-Speed transfer rate of up to 480Mbps.

## **Specification**

| Connectors   | 1 x USB Type A Male<br>1 x USB Type A Female |            |  |
|--------------|----------------------------------------------|------------|--|
| Gauge        | 28AWG                                        |            |  |
| Cable Length |                                              | 1.8m<br>3m |  |
| Packing      | Blister                                      |            |  |

# **Application Diagram**



# **Package Contents**

- 1 x USB 2.0 Cable, A/M to A/F

# | Ordering Information

| PN     | EAN           | Package Size     | Weight |
|--------|---------------|------------------|--------|
| 128780 | 4015867118016 | 197 x 154 x 63mm | 130g   |
| 128781 | 4015867118023 | 197 x 154 x 63mm | 162g   |

# **Key Features**

- USB 2.0 Compliant and Backwards Compatible with USB 1.1 Standard
- Double-Shielded Cable for Fast and Error-Free Signals
- Gold-Plated Connectors for Maximum Conductivity
- Extends the Length of Existing USB Connection Cable



# www.equip-info.net