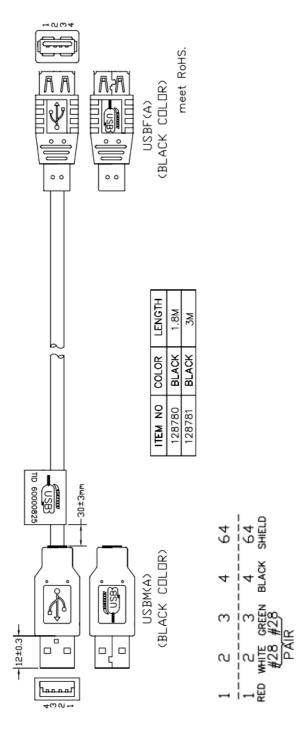

## **Specification**

| Connectors   | 1 x USB Type A Male<br>1 x USB Type A Female |            |  |
|--------------|----------------------------------------------|------------|--|
| Gauge        | 28AWG                                        |            |  |
| Cable Length |                                              | 1.8m<br>3m |  |
| Packing      | Blister                                      |            |  |

# | Ordering Information

| PN     | EAN           | Package Size     | Weight |
|--------|---------------|------------------|--------|
| 128780 | 4015867118016 | 197 x 154 x 63mm | 130g   |
| 128781 | 4015867118023 | 197 x 154 x 63mm | 162g   |