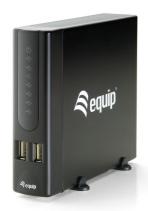

## **Specification**

| Connector           | 7 x USB A type female             |
|---------------------|-----------------------------------|
|                     | 1 x USB B type female             |
| Power               | USB bus-powered: 5VDC+/-5%        |
|                     | Power Adapter: 5V / 3A            |
| LED Indicator       | 1 x Link/AC Power                 |
|                     | 7 x USB Port                      |
| Physical Properties | Dimensions:                       |
|                     | (L)32 x (W)140 x (H)118mm         |
|                     | Weight: 455g                      |
|                     | Material: ABS plastic housing and |
|                     | sheet metal chassis               |

## **Key Features**

- USB 2.0 transfer rate up to 480Mbps (High Speed)
- Hot swappable, no driver required
- Expands one USB port into seven
- USB bus-powered or self-powered
- Over-current and over-voltage protection

## **Package Contents**

- 1 x7-Port USB 2.0 Hub
- 1 x USB 2.0 Cable, A/Male to B/Male
- 1 x Switching Power Adapter, 5V/3A