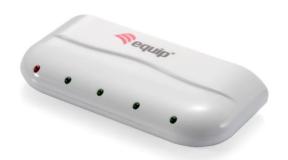

# 4-PORT USB 3.0 HUB

128947

The equip® 4-Port USB 3.0 Hub is a compact-sized but powerful device that expands your USB 3.0 connection, featuring a data transfer rate up to 5Gbps. It is plug-and-play and powered via USB connection. An extra power adapter is included to fulfill the devices with high power-consumption.

## **Specification**

| Interface           | 1 x USB 3.0 Micro 10pin Female<br>4 x USB 3.0 Type A Female                      |
|---------------------|----------------------------------------------------------------------------------|
| LED Indicator       | 1 x Power<br>4 x Data Access                                                     |
| Physical Properties | Color: White Plastic Housing Weight: 43g Dimensions (L x W x H)  19 x 105 x 49mm |

## **Key Features**

- USB 3.0 data rate up to 5Gbps
- Compliant with USB 3.0/2.0/1.1 specifications
- Powered from USB connection or switching power adapter (included)
- Hot swappable, no driver required
- One up-stream port and four down-stream ports
- LED indicator for each port
- Business card size