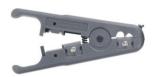

#### **Order Information**

Package Size / Weight : 305 x 240 x 60mm / 1272g EAN : 4015867168042

1 x Universal Stripping Tool

For <sup>6</sup> wire (UTP / STP) or <sup>6</sup> wire from 3.2 - 9 mm.

1 x Fixing Aid For Keystone jack punch down installation