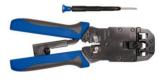

#### Package Contents

1 x Professional Crimping Tool Crimps 4P/2C, 4P/4C, 6P/4C, 6P/6C, 8P/8C and DEC connectors

1 x LSA Punch Down Tool One-step operation to insert and cut wires

20 x Cable Boot

Antikink for RJ45 plug