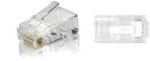

p® Professional Tool Box is contains a professional crimping tool, a fixing aid for keystone jacks, a punch down tool, a universal stripping tool, a screw driver, 20pcs of Cat.6 RJ45 Modular plugs, and 20pcs of boots. It is a versatile tool kit for network and telephone cabling.



### www.equip-info.net

#### Package Contents



1 x Professional Crimping Tool Crimps 4P/2C, 4P/4C, 6P/4C, 6P/6C, 8P/8C and DEC connectors



1 x LSA Punch Down Tool One-step operation to insert and cut wires



20 x Cable Boot

Antikink for RJ45 plug

#### **Order Information**

Package Size / Weight : 305 x 240 x 60mm / 1272g EAN : 4015867168042



1 x Universal Stripping Tool

For <sup>6</sup> wire (UTP / STP) or <sup>6</sup> wire from 3.2 - 9 mm.



1 x Fixing Aid For Keystone jack punch down installation



20 x Cat.6 RJ45 Modular Plug 8P8C modular plug for round cable