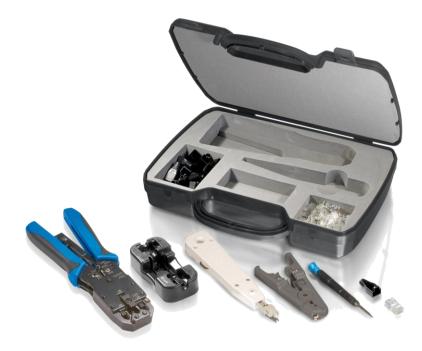

# **Professional Tool Box**

129504

The equip® Professional Tool Box is contains a professional crimping tool, a fixing aid for keystone jacks, a punch down tool, a universal stripping tool, a screw driver, 20pcs of Cat.6 RJ45 Modular plugs, and 20pcs of boots. It is a versatile tool kit for network and telephone cabling.

#### Package Contents

1 x Professional Crimping Tool Crimps 4P/2C, 4P/4C, 6P/4C, 6P/6C, 8P/8C and DEC connectors

1 x LSA Punch Down Tool One-step operation to insert and cut wires

20 x Cable Boot

Antikink for RJ45 plug

#### **Order Information**

Package Size / Weight : 305 x 240 x 60mm / 1272g EAN : 4015867168042

1 x Universal Stripping Tool

For <sup>6</sup> wire (UTP / STP) or <sup>6</sup> wire from 3.2 - 9 mm.

1 x Fixing Aid For Keystone jack punch down installation

20 x Cat.6 RJ45 Modular Plug 8P8C modular plug for round cable