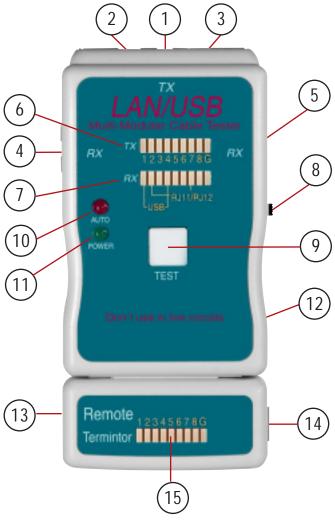

## LAN/USB Cable Tester

- 1 TX RJ45 Jack
- 2 TX USB A Type Jack
- 3 TX USB B Type Jack
- 4 RX RJ45 Jack
- 5 RX USB A Type Jack
- 6 LED display for TX
- 7 LED display for RX
- 8 Off / Test / Auto Switch
- 9 Test Switch for Step Scan
- 10 Auto Scan Mode Flash LED
- 11 Power on LED
- 12 Battery compartment
- 13 Remote RX RJ45 Jack
- 14 Remote RX USB A Type Jack
- 15 Remote LED display for RX