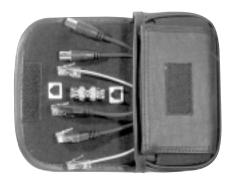

## **Package Contents**

- 1x Cable Tester
- 1x RJ45 (M/M) cable
- 2x RJ45 BNC (F) adapter
- 2x RJ45 RJ11/RJ12 adapter
- 1x Leather pouch

Battery not included.

Œ