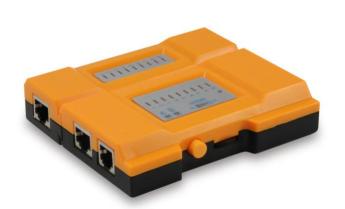

## **LAN Cable Tester**

12996507

## **I** Specification

- Correctly and quickly read the cable configuration of RJ45 (UTP/STP), RJ11/RJ12
- Standards: EIA/TIA 568A/568B, AT&T 258A, ISDN, 10 Base-T, 100 Base-TX, 1000 Base-TX, Token Ring
- Tests short circuit, shielding and wiring errors
- Operation with AUTO SCAN or step by step with TEST mode
- Tests patch cords (RJ11/12/45) with 4/6/8 pins as well as istalled cables up to 100m
- Easy and clear LED display on main unit and remote unit
- LED for power on/off
- LED for Auto Scan mode
- Battery: 9V E-Block, 6LR61, 6AM6