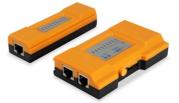

# **Cable Tester**

129967

The equip<sup>®</sup> Cable Tester is a handy device that quickly diagnoses the configuration of network, modular, and USB cables. With the LED displays on both master and remote unit, you can easily read the condition of the connection. Moreover, the remote unit is designed to attach to the master, and hence you can easily carry them together without damage.