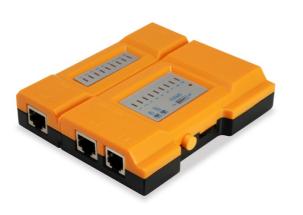

# **Cable Tester**

129967

The equip<sup>®</sup> Cable Tester is a handy device that quickly diagnoses the configuration of network, modular, and USB cables. With the LED displays on both master and remote unit, you can easily read the condition of the connection. Moreover, the remote unit is designed to attach to the master, and hence you can easily carry them together without damage.

#### **I** Specification

| Interface.1      | RJ45 x 2 |  |
|------------------|----------|--|
| Interface.2      | RJ12 x 2 |  |
| ON/OFF Switch    | Yes      |  |
| Speed Adjustable | Yes      |  |
| LED Display      | Yes      |  |