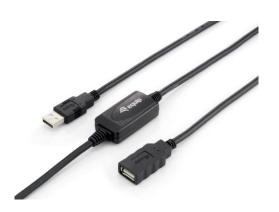

# USB 2.0 ACTIVE EXTENSION CABLE

133310

The equip® USB 2.0 Active Extension Cable is built with active component and thus allows you to extend the USB connections with additional 10m. Plug-and-play, simply connect the extension cable with existing installation and build up a sustainable high speed USB deployment.

## **1 Specifications**

| Connector              | 1 x USB A Type Male   |
|------------------------|-----------------------|
|                        | 1 x USB A Type Female |
| Power                  | USB Bus-powered or    |
|                        | Self-powered          |
|                        | Color: Black          |
| Physical<br>Properties | Material: PVC         |
|                        | Weight: 480g          |
|                        | Cable Length: 10m     |
|                        |                       |