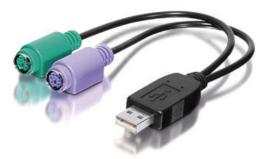

# USB TO PS/2 CONVERTER CABLE

133326

An easy to use converter cable connects two PS/2 devices simultaneously, eg. mouse and keyboard, to the USB interface of a PC or laptop.

#### **Specification**

| Connectors             | 1 x USB Type A Male                    |
|------------------------|----------------------------------------|
|                        | 2 x PS/2 Female                        |
| Power                  | USB Bus-powered                        |
| Physical<br>Properties | Plastic Housing                        |
|                        | Weight: 36g                            |
|                        | Cable Length: 150mm                    |
| Operating System       | Win 98 / 2000 / XP / Vista / 7, Mac OS |
|                        | V9.0 or Above                          |