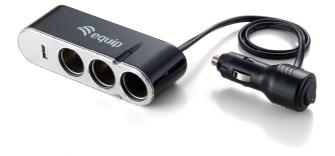

# TRIPLE SOCKET WITH USB CAR CHARGER

Universal | 133342

With a robust and lightweight design, this equip® car charger comes with 3 outlets and 1 USB port, and thus allows you to charge your mobile phone, GPS, PDA, MP3, etc. all together simultaneously.

## **Specification**

|              | 1 x Lighter Plug                      |
|--------------|---------------------------------------|
| Connectors   | 3 x Lighter Socket                    |
|              | 1 x USB Type A Female                 |
| Power Output | Lighter Socket: DC 12V/24V, Max: 2.5A |
|              | USB Port: DC 5V, Max : 500mA          |
|              | Color: Black                          |
|              | Plastic Housing                       |
| Physical     | Weight: 128g                          |
| Properties   | Dimensions (L x W x H)                |
|              | 125 x 46 x 32mm                       |
|              | Cable Length: 700mm                   |

## **Key Features**

- Expands 1 lighter socket to 3
- Provides 1 additional USB charging port
- Built-in safety fuse
- On/Off switch
- LED indicator