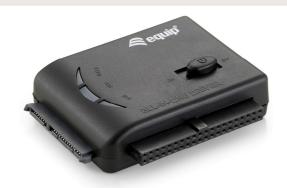

# USB 2.0 to SATA&IDE Adapter

Universal I 133359

#### **| Key Features**

- Connects IDE and SATA devices simultaneously through a USB port
- Works well with 2.5"/3.5" SATA and 2.5"/3.5"/5.25" IDE storage devices
- Compliant with USB2.0/1.1 specifications
- Supports USB mass storage, hot swappable
- Safety on/off power switch
- Support Win2000/ME/XP/Vista/7, Mac OS 9.0 or higher

### **Specification**

| Connectors          | 1 x SATA                              |
|---------------------|---------------------------------------|
|                     | 2 x IDE                               |
|                     | 1 x Power                             |
| LED Indicator       | 1 x USB to IDE data link              |
|                     | 1 x USB to SATA data link             |
| Power Adapter       | DC 12V2A                              |
| Color               | Black                                 |
|                     | Plastic Housing                       |
| Physical Properties | Weight: 42g                           |
|                     | Dimensions (L x W x H) 72 x 65 × 12mm |