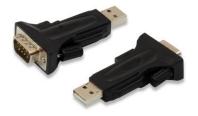

### 133382

The equip® USB 2.0 Serial Adapter is a compact tool that converts the USB port on you PC to a serial port, allowing you to utilize RS-232 devices with ease.

## **Specification**

| Connectors | 1 x USB A Type Male<br>1 x RS-232 Serial Port |
|------------|-----------------------------------------------|
| Power      | USB Bus-powered                               |
|            | Color: Black                                  |
| Physical   | Plastic Housing                               |
| Properties | Weight: 30g                                   |
|            | Lenght: 67mm                                  |
| Operating  | Win 98 / ME / 2000 / XP / Vista / 7 / 8 / 10  |
| System     | Mac OS V8.6 or Above / Linux                  |

#### I Package Contents

- 1 x USB 2.0 Serial (DP9) Adapter