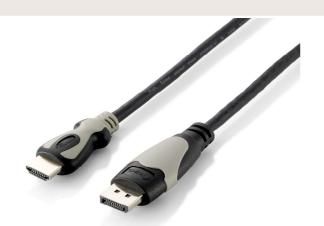

# DISPLAYPORT TO HDMI ADAPTER CABLE

133436

The equip® DisplayPort to HDMI Adapter Cable is constructed with the high quality materials to transfer clear video and audio signals. Simply connect your PC or laptop to a display with HDMI interface to experience the superior visual enjoyment.

## **Specification**

| Connectors   | 1 x DisplayPort Male<br>1 x HDMI Type A Male |  |
|--------------|----------------------------------------------|--|
| Gauge        | 30AWG                                        |  |
| Cable Length | 2.0m                                         |  |
| Packing      | Blister                                      |  |