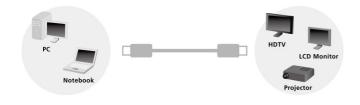

#### www.equip-info.net



# DISPLAYPORT TO HDMI ADAPTER CABLE

133436

The equip® DisplayPort to HDMI Adapter Cable is constructed with the high quality materials to transfer clear video and audio signals. Simply connect your PC or laptop to a display with HDMI interface to experience the superior visual enjoyment.

## **Specification**

| Connectors   | 1 x DisplayPort Male<br>1 x HDMI Type A Male |  |
|--------------|----------------------------------------------|--|
| Gauge        | 30AWG                                        |  |
| Cable Length | 2.0m                                         |  |
| Packing      | Blister                                      |  |

# **I Application Diagram**



## **I Ordering Information**

| PN     | EAN           | Package Size       | Weight |
|--------|---------------|--------------------|--------|
| 133436 | 4015867161296 | 220 x 170 x 55.5mm | 160g   |

## **Key Features**

- Compliant with DisplayPort 1.1
- Support Full DisplayPort Connection
- Compliant with HDMI, Transfer Rate up to 2.25Gbps
- Supports 1080p Full HD Video Streams
- PC Resolutions up to 1920 x 1200 (WUXGA)
- Synchronize Both Audio and Video Streams

#### **Package Contents**

- 1 x DisplayPort to HDMI Cable



# www.equip-info.net