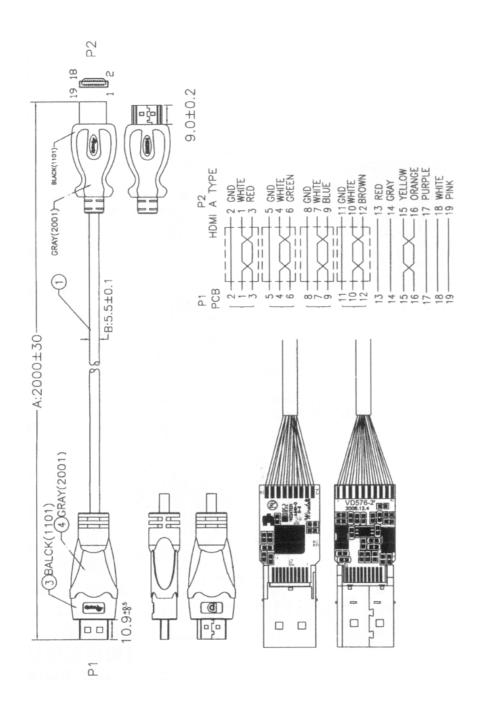

## **Specification**

| Connectors   | 1 x DisplayPort Male<br>1 x HDMI Type A Male |  |
|--------------|----------------------------------------------|--|
| Gauge        | 30AWG                                        |  |
| Cable Length | 2.0m                                         |  |
| Packing      | Blister                                      |  |