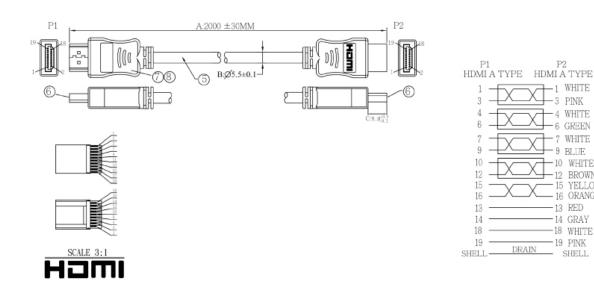

### **Specifications**

| Connector           | <ul> <li>HDMI Type A Male (HDMI Cable)</li> <li>DisplayPort Male to HDMI Type A</li> <li>Female (DisplayPort to HDMI Adapter)</li> </ul> |  |  |
|---------------------|------------------------------------------------------------------------------------------------------------------------------------------|--|--|
| Gauge               | 30AWG                                                                                                                                    |  |  |
| Physical Properties | 2000 x 30mm / 40g (HDMI Cable)                                                                                                           |  |  |
|                     | 67.8 x 23 x 13mm / 12.6g (HDMI Adapter)                                                                                                  |  |  |

#### **Package Contents**

- 1 x HDMI Cable, 2m
- 1 x DisplayPort to HDMI Adapter

-1 WHITE

-3 PINK

-4 WHITE

-6 GREEN 7 WHITE

-9 BLUE

-13 RED

-14 GRAY

-18 WHITE

-10 WHITE

-12 BROWN - 15 YELLOW - 16 ORANGE