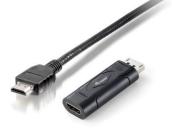

# DISPLAYPORT TO HDMI CONVERTER, SET WITH CABLE + CONVERTER

133438

The equip® DisplayPort to HDMI converter Set come with a Cable + Converter, letting you to connect an HDMI display to a Display video source, eliminating the need of having upgrade your display for display Compatibility.

#### **Package Contents**

- 1 x HDMI Cable, 2m
- 1 x DisplayPort to HDMI Adapter

-1 WHITE

-3 PINK

-4 WHITE

-6 GREEN 7 WHITE

-9 BLUE

-13 RED