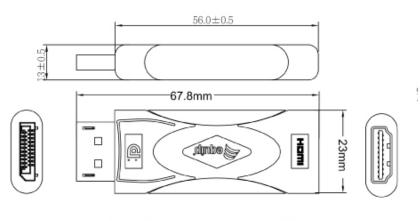

### **Specifications**

| Connector           | <ul> <li>HDMI Type A Male (HDMI Cable)</li> <li>DisplayPort Male to HDMI Type A</li> <li>Female (DisplayPort to HDMI Adapter)</li> </ul> |  |  |
|---------------------|------------------------------------------------------------------------------------------------------------------------------------------|--|--|
| Gauge               | 30AWG                                                                                                                                    |  |  |
| Physical Properties | 2000 x 30mm / 40g (HDMI Cable)                                                                                                           |  |  |
|                     | 67.8 x 23 x 13mm / 12.6g (HDMI Adapter)                                                                                                  |  |  |