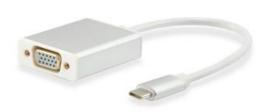

# USB C Male to HD15 VGA Female Adapter

133451

The equip® USB Type C to VGA adapter provides a smooth and effortless experience for connecting your USB type C enabled device to your VGA-enabled display. Allowing a seamless connection from any compatible USB type C device to your legacy projector, TV or monitor.

## **Key Features**

- USB Type C to VGA connectivity
- USB Type C Male to VGA Female