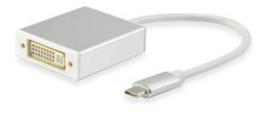

# USB C Male to DVI-I Dual Link Female Adapter

#### 133453

The equip® USB Type C to DVI adapter lets you output DVI video from a USB Type C device such as a MacBook, Chromebook..etc . The adapter works with USB Type C devices that pass a DVI video signal

#### **Specification**

| Connectors | 1 x USB Type C Male<br>1 x DVI 24+5 Female |
|------------|--------------------------------------------|
| Length     | 15CM                                       |
| Weight     | 31g                                        |
| Packing    | Color Box                                  |