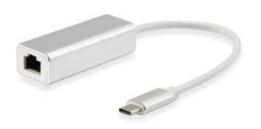

# Gigabit USB Network Adapter

133454

The equip® USB Type C to Ethernet adapter provides reliability of Ethernet for your USB Type C device. Where wireless connectivity is inconsistent, overextended, or even non-existent, this adapter allows you to connect seamlessly and with confidence. With the speed and reliability of Gigabit Ethernet, even the largest downloads can be possible without fear of interruption.

## **Specification**

| Connectors | 1 x USB Type C Male<br>1 x RJ45 Female |
|------------|----------------------------------------|
| Length     | 15CM                                   |
| Weight     | 31g                                    |
| Packing    | Color Box                              |
|            |                                        |

### **Key Features**

- Gigabit Ethernet connectivity
- USB Type C Male to RJ45 Female
- Supports 10/100/1000BASE-T