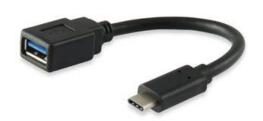

# USB 3.0 C Male to A Female Cable

133455

The equip® USB Type C to USB Type A female Adapter lets you connect USB Type C enabled devices (new Macbook, Chromebook Pixel) to USB Type A devices and peripherals (flash drives, keyboards, mice). Also charge your device as well as sync your photos, music and data to your existing laptop at transfer speeds of 5Gbps.

### **Specification**

| Connectors | 1 x USB Type C Male<br>1 x USB3.1 Type A Female |  |
|------------|-------------------------------------------------|--|
| Length     | 15CM                                            |  |
| Weight     | 10g                                             |  |
| Packing    | Color Box                                       |  |

### **Key Features**

- USB Type C Male to USB3.1 A Female
- At transfer speeds up to 5Gbps